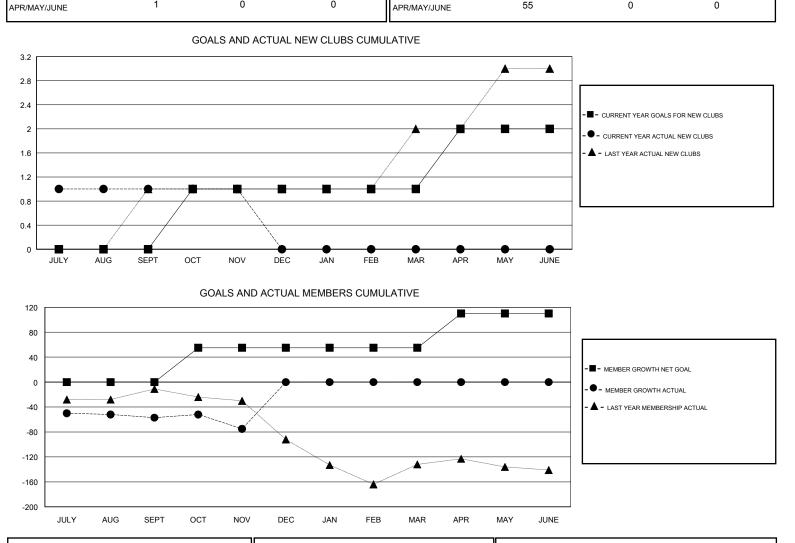

## District 2 S4

APR/MAY/JUNE

55

Results as of: 11/30/2017

0

0

## 

1

0

| GMT: JOE AL P                  | ICONE |   | LOCA | TEXAS                            |    |    | GMT CA |
|--------------------------------|-------|---|------|----------------------------------|----|----|--------|
| Clubs<br>RESULTS FOR 2017-2018 |       |   |      | Members<br>RESULTS FOR 2017-2018 |    |    |        |
|                                |       |   |      |                                  |    |    |        |
| JULY/AUG/SEPT                  | 0     | 1 | 4    | JULY/AUG/SEPT                    | 0  | 79 | 117    |
| OCT/NOV/DEC                    | 1     | 0 | 0    | OCT/NOV/DEC                      | 55 | 33 | 47     |
| JAN/FEB/MAR                    | 0     | 0 | 0    | JAN/FEB/MAR                      | 0  | 0  | 0      |

0

| DROPPED CLUBS: 4 | 30 CLUBS OF 83 ADDED 1 OR MORE<br>NEW MEMBERS | GENDER DISTRIBUTION   MALE 1,334 (60.28%)   FEMALE 879 (39.72%) |     |
|------------------|-----------------------------------------------|-----------------------------------------------------------------|-----|
| DROPPED MEMBERS  |                                               | Women Percentage Fiscal Year Goal: 40%                          |     |
| DECEASED 8       | CLICK HERE FOR CUMULATIVE                     | TOTAL FAMILY UNIT MEMBERS                                       |     |
| CLUB CANCELLED 0 | MEMBERSHIP DATA                               |                                                                 | 101 |
| OTHER 156        |                                               | FAMILY MEMBERS PAYING HALF<br>DUES                              | 184 |
| TOTAL 164        |                                               |                                                                 |     |